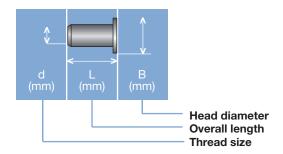

# All technical data refer to the measure mm

# **RIVKLE®** Force controller

With calibration certificate

### RIVKLE® force controller FC340 - with calibration certificate:

- To optimise the adjustment of force-controlled mechanical installation tools
- For RIVKLE® B2007, P1007, P2007, P3007, P2007 PN and P3007 PN
- Force measuring range: 3 kN-40 kN
- Tooling not included (to be ordered separately according to the size)

Technical information can be found on the last page.



Article number

28252214800





### **Grip range**

Defines the range of total thickness of the customers part (even if it consists of more than one layer)



## Hole geometry

If round -> diameter If hexagonal -> wigth across flats



Difference of total length before and after installation



\*in accordance to chosen RIVKLE®\*