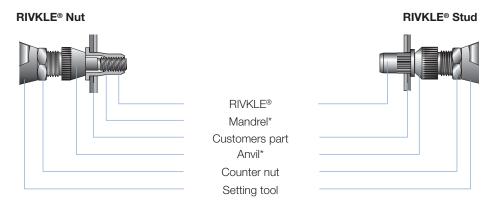

# All technical data refer to the measure mm

# **RIVKLE®** Force controller

With calibration certificate

### RIVKLE® force controller FC340 - with calibration certificate:

- To optimise the adjustment of force-controlled mechanical installation tools
- For RIVKLE® B2007, P1007, P2007, P3007, P2007 PN and P3007 PN
- Force measuring range: 3 kN-40 kN
- Tooling not included (to be ordered separately according to the size)

Technical information can be found on the last page.



Article number

28252214800





### **Grip range**

Defines the range of total thickness of the customers part (even if it consists of more than one layer)



## Hole geometry

If round -> diameter If hexagonal -> wigth across flats



Difference of total length before and after installation



\*in accordance to chosen RIVKLE®\*