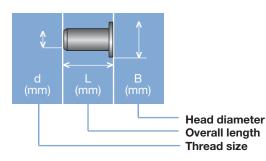

# **RIVKLE<sup>®</sup>** Tooling kit stud

**RIVKLE®** measuring toolkit for the **RIVKLE®** force controller FC340:

• For blind rivet studs

• Washer and nut

Technical information can be found on the last page.

| Diameter | Article number |
|----------|----------------|
| (d)      |                |
| M 5      | 28252214205    |
| M 6      | 28252214206    |
| M 8      | 28252214208    |

Böllhoff Group · Archimedesstr. 1-4 · 33649 Bielefeld · Phone: +49 521 4482-1387 · fat@boellhoff.com · eshop.boellhoff.de/en/home