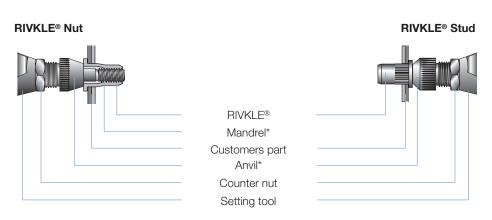

## Grip range

Defines the range of total thickness of the customers part (even if it consists of more than one layer)

Hole geometry If round -> diameter If hexagonal -> wigth across flats

#### Head projection after setting

Variable according to the application (setting load, material substrate, etc.)

## Blind side projection after installation

Defines the clearance needed on the blind side (cannot be used for quality control)

### Setting stroke

Difference of total length before and after installation

\*in accordance to chosen RIVKLE®\*

All technical data refer to the measure mm

**Böllhoff Group** • Archimedesstr. 1-4 • 33649 Bielefeld • Phone: +49 521 4482-1387 • fat@boellhoff.com • eshop.boellhoff.de/en/home This document was generated automatically. Subject to technical changes and errors. Distribution as well as duplication of this document, its utilisation and communication of its content only permitted with express consert.