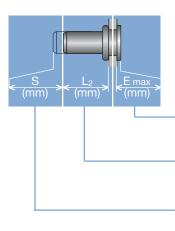

## Grip range

Defines the range of total thickness of the customers part (even if it consists of more than one layer)

Hole geometry If round -> diameter If hexagonal -> wigth across flats

## Blind side projection after installation

Defines the clearance needed on the blind side (cannot be used for quality control)

### Setting stroke

Difference of total length before and after installation

\*in accordance to chosen RIVKLE®\*

All technical data refer to the measure mm

**Böllhoff Group** • Archimedesstr. 1-4 • 33649 Bielefeld • Phone: +49 521 4482-1387 • fat@boellhoff.com • eshop.boellhoff.de/en/home This document was generated automatically. Subject to technical changes and errors. Distribution as well as duplication of this document, its utilisation and communication of its content only permitted with express consert.