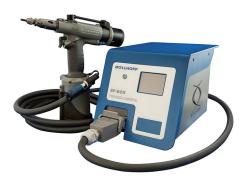

## **RIVKLE<sup>®</sup> Process Control**

Type EP2009

## **RIVKLE<sup>®</sup>** process control EP 2009:

Connection of a force-controlled pneumatic/hydraulic installation tool with setting stroke
control

- Perfect setting results without loss of performance
- For processing blind rivet nuts of sizes M4–M10
- Tooling not included

Technical information can be found on the last page.

| Diameter | Article number | Weight |
|----------|----------------|--------|
| (d)      |                | g      |
| M4 - M10 | 28252216000    | 2450   |